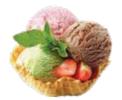

# ICE CREAM £4.95

Choose vanilla, strawberry, chocolate, pistachio, blue bubblegum dairy ice creams. (D)

| ESPRESSO       | £2.50 |
|----------------|-------|
|                |       |
| AMERICANO      | £3.50 |
| CAPPUCCINO     | £3.50 |
| LATTE          | £3.50 |
| ENGLISH TEA    | £2.80 |
| FRESH MINT TEA | £2.80 |
| TEA IN THE POT | £3.80 |