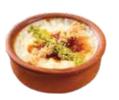

## KUNEFE £5.45

Turkish Kunefe is a crispy, cheese-filled made with kadayif, a layer of mild, stretchy cheese is sandwiched between two layers of buttery chopped kadayif, sprinkled with chopped pistachios.(D)(E)