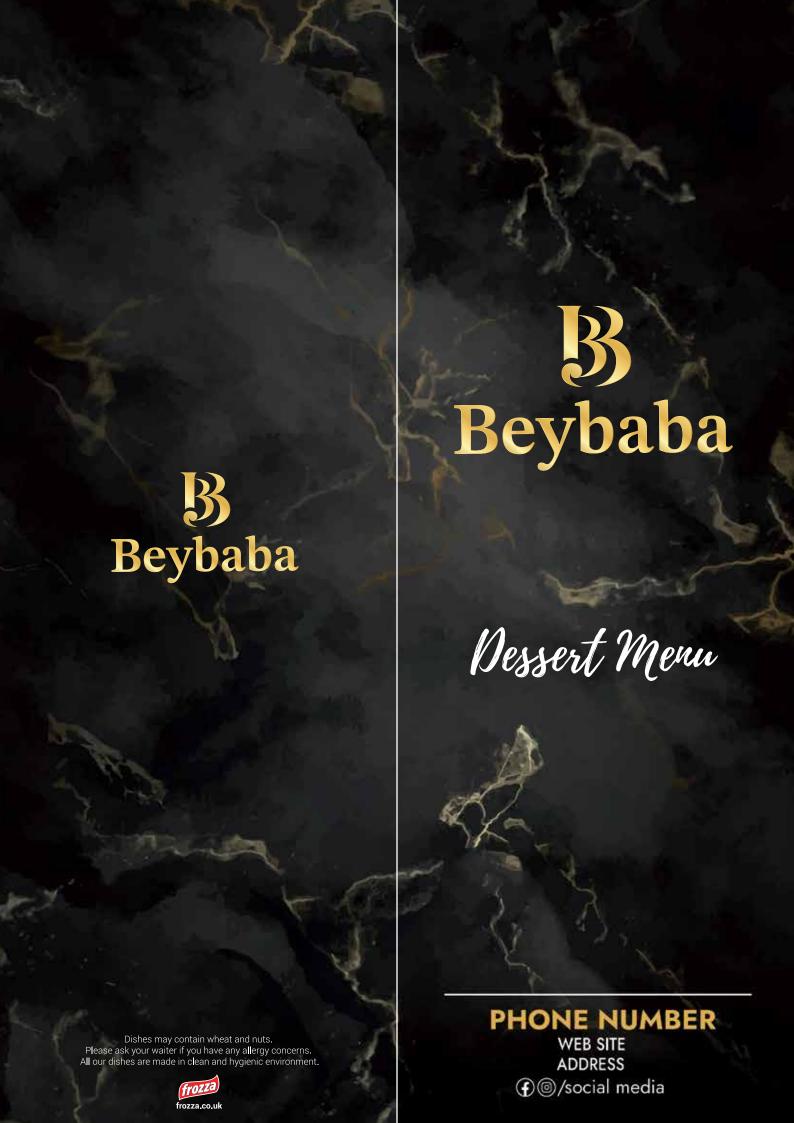

## KUNEFE £5.45

Turkish Kunefe is a crispy, cheese-filled made with kadayif, a layer of mild, stretchy cheese is sandwiched between two layers of buttery chopped kadayif, sprinkled with chopped pistachios.(D)(E)