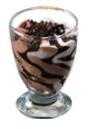

## CHOCOLATE GLASS CUP £4.95

Chocolate gelato with chocolate sauce, decorated with dark chocolate chips.(D)