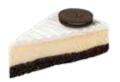

### OREO CHEESECAKE £5.95

Baked New York style Oreo cheesecake on the special biscuits that we made it. (D) (E)