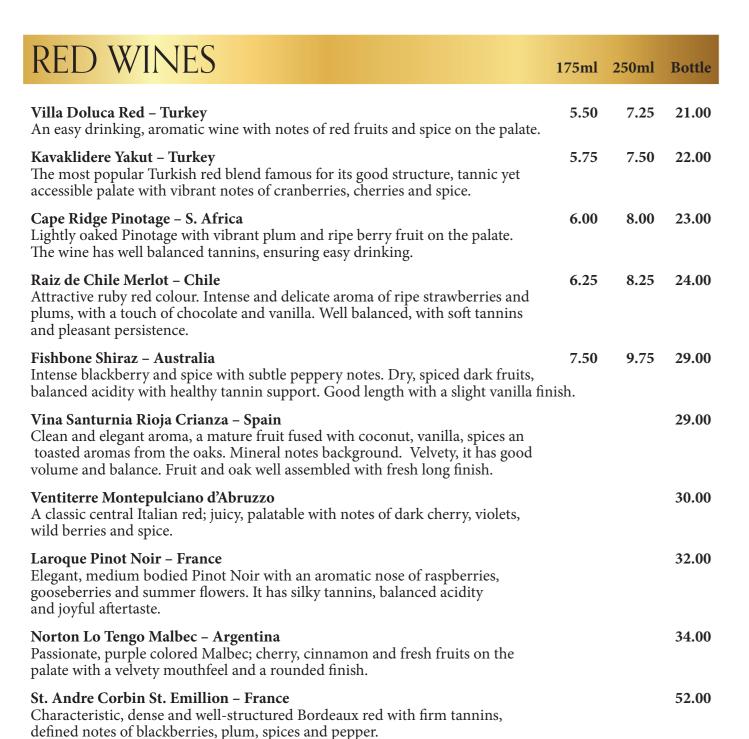

a well-balanced, full, and lively middle palate, and a spicy, lingering finish.

| WHITE WINES                                                                                                                                                                                                                                                                                         | 175ml       | 250ml | Bottle |
|-----------------------------------------------------------------------------------------------------------------------------------------------------------------------------------------------------------------------------------------------------------------------------------------------------|-------------|-------|--------|
| Villa Doluca Red - Turkey  An easy drinking, aromatic wine with notes of red fruits and spice on the palate.                                                                                                                                                                                        | 5.50        | 7.25  | 21.00  |
| <b>Kavaklidere Cankaya – Turkey</b><br>A classic Turkish white blend displaying mesmerising fruity notes, moderate acidi<br>good body with a lingering, pleasant aftertaste.                                                                                                                        | 5.75<br>ty, | 7.50  | 22.00  |
| Cape Ridge Sauvignon Blanc – S. Africa A Sauvignon Blanc with intense fruit flavours, crisp and refreshing, bursting with flavours of citrus and stone fruit.                                                                                                                                       | 6.00        | 8.00  | 24.00  |
| Raiz de Chile Chardonnay – Chile Bright yellow colour. Intense and elegant aroma of tropical fruits, as banana, pineapple and passion fruit. Young and sophisticated wine, with good balance and body, giving a pleasant finish.                                                                    | 6.25        | 8.25  | 24.00  |
| Paladin Pinot Grigio DOCG – Italy A delicate, fragrant wine with a straw yellow colour. Intense and elegant boquete with notes of acacia and pear flowers. The taste is dry, pleasant for the fresh and mild note. Good body and structure.                                                         | 7.25        | 9.50  | 28.00  |
| Fishbone Sauvignon Semillon – Australia Wonderfully intense wine with great balance and length with combination of tropical notes, minerals and flint aromas that follow through to the palate. Citrus and lime fruits with dry grass on the nose.                                                  |             |       | 29.00  |
| Paladin Pralis Sauvignon Chardonnay – Italy Pale yellow colored white blend with a delicate and intense bouquet. Perception of peach, apricot, tropical and citrus fruits then subtle vegetal aromas of pepper and tomato leaf.                                                                     | f           |       | 32.00  |
| Villa Viva Picpoul de Pinet – France Rich and dense fruity wine, with excellent acidity and a touch of salinity. Aromas white melon, cut grass, lime and hay. A balanced texture and a precise, savoury fir                                                                                         |             |       | 34.00  |
| Marco Bonfante Gavi di Gavi – Italy A pleasantly fresh wine, with scents of citrus fruits, white flowers and fruit. On the palate it is delicate, dry, with a very good balance between acidity and minerality. has a very good structure and a good persistence with a fine bitter almond aftertas | It          |       | 42.00  |
| Jean Lefort Chablis – France A first class Chablis elegant, rich and revitalizing wine with perfectly defined mineral & crusty notes, thrilling mouthfeel and a long, warm finish.                                                                                                                  |             |       | 55.00  |